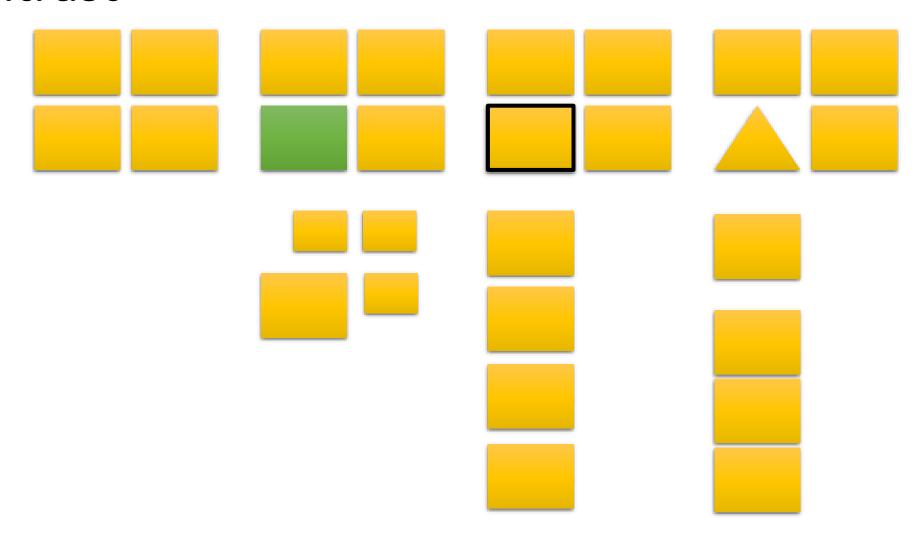

#### **Proximity**

that items close together are likely to be perceived as part of the same group

## Proximity

- Related Ideas
- Messages
- Data