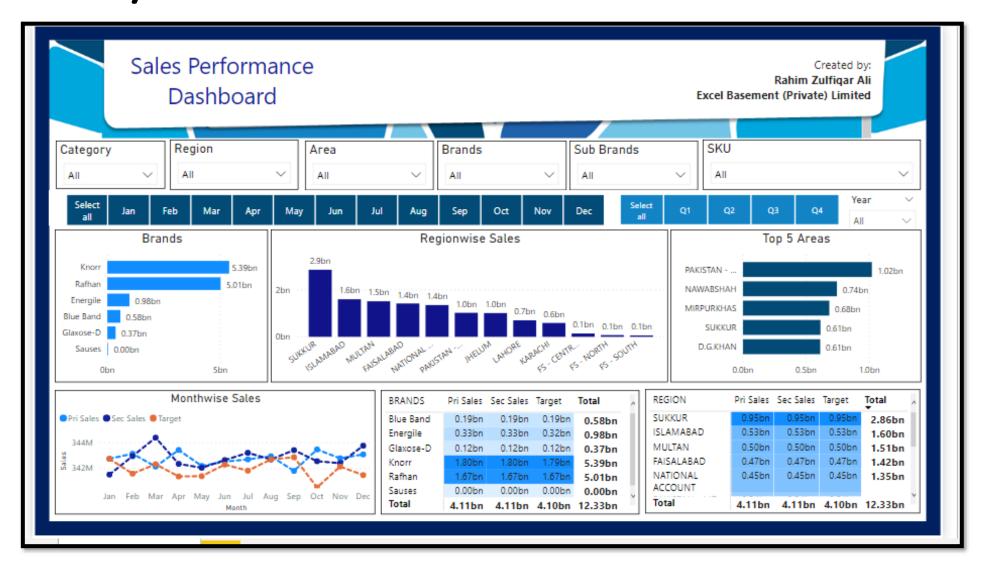

#### Sales Analytics Dashboard - Less Formula/No Formula

Hosted by Alan Murray and Tea Kuseva

#### Sales Analytics Dashboard Less Formula/No Formula

Wednesday 17th February 2021 12:00-13:30

You're going

You're going!
Edit RSVP

Wed, Feb 17 · 12:00 PM GMT

Sales Analytics Dashboard - Less Formula/No Formula