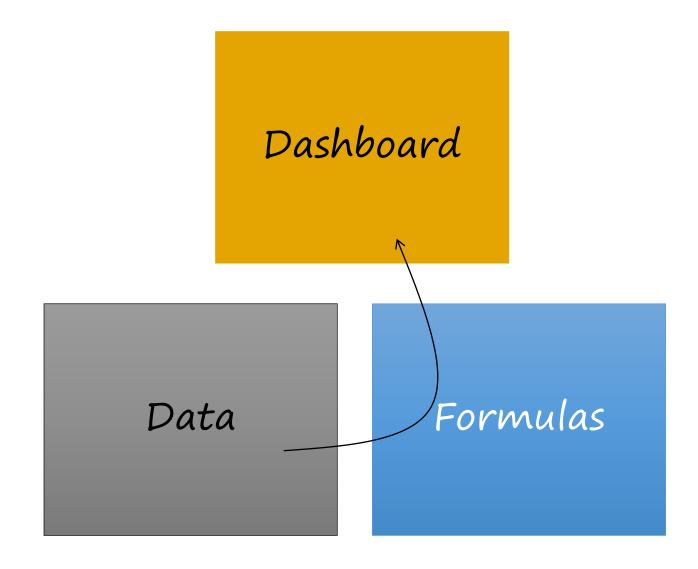

#### Excel Basement (Pvt.) Ltd.

TRAINING | CONSULTANCY | COACHING | SOLUTIONS

MICROSOFT OFFICE | POWER BI | POWER PLATFORM

#### PLEASE SUBSCRIBE OUR







Excel Basement (Pvt.) Ltd.



TRAINING | CONSULTANCY COACHING | SOLUTIONS

#### Excel Basement (Pvt.) Ltd.

TRAINING | CONSULTANCY | COACHING | SOLUTIONS MICROSOFT OFFICE | POWER BI | POWER PLATFORM

#### PLEASE LIKE US ON

## facebook



TRAINING | CONSULTANCY COACHING | SOLUTIONS

## facebook

Excel Basement (Pvt.) Ltd.



#### Excel Basement (Pvt.) Ltd.

TRAINING | CONSULTANCY | COACHING | SOLUTIONS

MICROSOFT OFFICE | POWER BI | POWER PLATFORM

#### PLEASE FOLLOW US ON

# Instagram





TRAINING | CONSULTANCY COACHING | SOLUTIONS

Instagram



Excel Basement (Pvt.) Ltd.



### Model View Controller (MVC)



# CRAP Rule

#### Contrast



### Contrast by

- Color
- Thickness
- Shape
- Size
- Position
- Distance

#### Repetition



## Repeat

- Color
- Visual Elements
- Fonts
- Ideas

## Alignment



## Align

- Every edge of every shape with other shapes
- ALT Key
- Alignment tools

#### **Proximity**

that items close together are likely to be perceived as part of the same group



## Proximity

- Related Ideas
- Messages
- Data