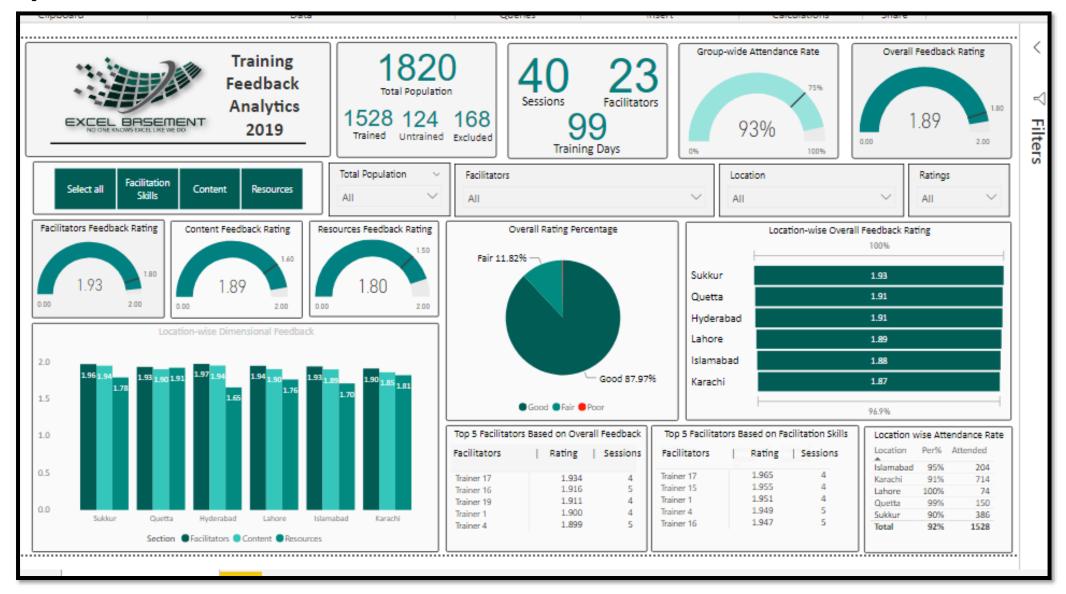

#### Sales Analytics Dashboard - Less Formula/No Formula

Hosted by Alan Murray and Tea Kuseva

#### Sales Analytics Dashboard Less Formula/No Formula

Wednesday 17th February 2021 12:00-13:30

You're going

You're going!
Edit RSVP

Wed, Feb 17 · 12:00 PM GMT

Sales Analytics Dashboard - Less Formula/No Formula